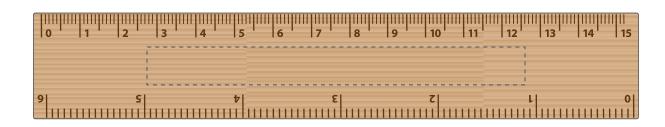

### ARTWORK SCALE 100% Max print area: 100mm x 10mm

# Product Image for visualisation - colours may vary

## The dashed line is to demonstrate print area and will not appear on your printed item